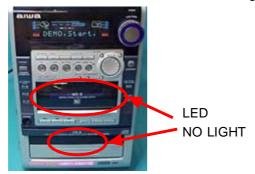

Symptoms:MD door does not open.

CD "ELV.ERROR" message appears.

An LED on MD/CD section does not light up during DEMO operation.(See figure below.)