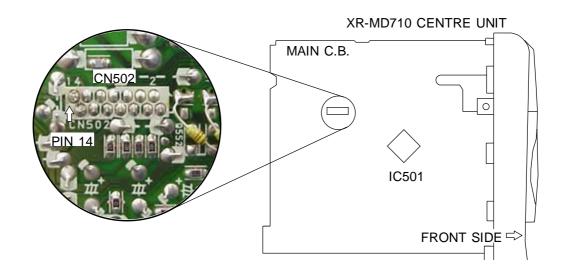

## <COUNTERMEASURE>

Test continuity between pin 13 and pin 14 of main C.B. connector (CN502). If a short exists between the pins, remove FFC(W502) on CON502 for normality check, and remount the FFC.

| G | R | Code No. | Access Code | Modified Ser. No. | Parts Schedule |
|---|---|----------|-------------|-------------------|----------------|
| _ | 1 | -        | _           | -                 | _              |